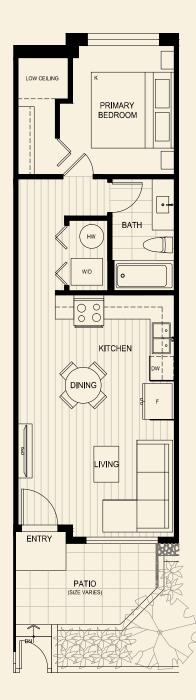

## PARKSIDE COLLECTION

## Plan H

1 Bed, 1 Bath Interior: 576 Sq Ft | Exterior: 90 – 145 Sq Ft





## LiveAtTheRobinsons.ca

The homes at The Robinsons Parkside Collection are built by the developer WGP Seaton Development LP. The builder reserves the right to make modifications and changes should they be necessary. Select upgrades may cause ceiling drops. Dimensions, sizes, specifications, layouts, and materials are approximate only and subject to change without notice. Outdoor square footage, landscaping, stairs, and landings vary and may not necessarily reflect the floorplan portrayed above. E.&O.E.