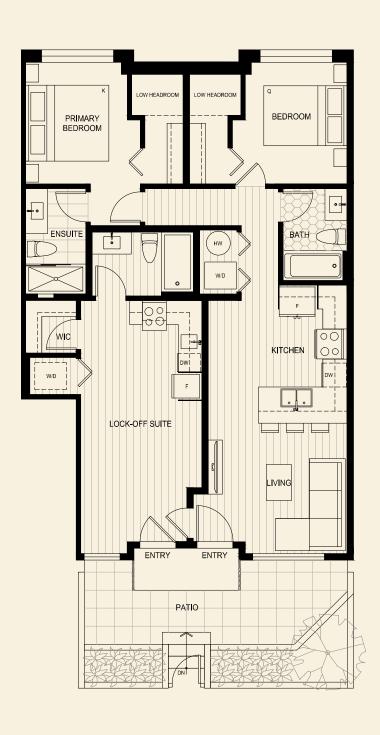

## PARKSIDE COLLECTION

## Plan F2

2 Bed, 3 Bath + Lock Off Interior: 1097 Sq Ft | Exterior: 162 Sq Ft





## LiveAtTheRobinsons.ca

The homes at The Robinsons Parkside Collection are built by the developer WGP Seaton Development LP. The builder reserves the right to make modifications and changes should they be necessary. Select upgrades may cause ceiling drops. Dimensions, sizes, specifications, layouts, and materials are approximate only and subject to change without notice. Outdoor square footage, landscaping, stairs, and landings vary and may not necessarily reflect the floorplan portrayed above. E.&O.E.