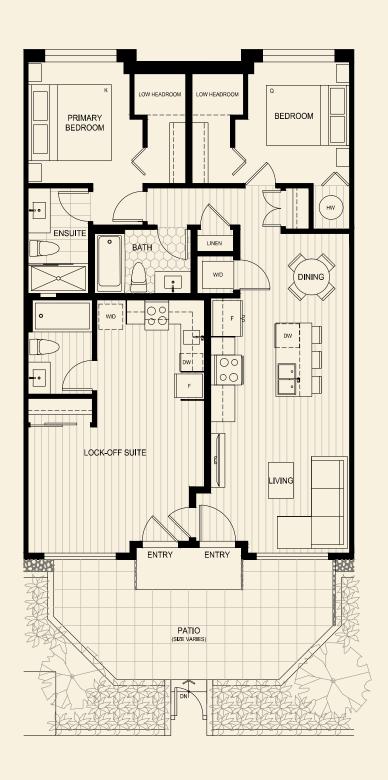

## PARKSIDE COLLECTION

## Plan F1 & F1e

2 Bed, 3 Bath + Lock Off Interior: 1152 - 1158 Sq Ft | Exterior: 158 - 226 Sq Ft

## LiveAtTheRobinsons.ca

The homes at The Robinsons Parkside Collection are built by the developer WGP Seaton Development LP. The builder reserves the right to make modifications and changes should they be necessary. Select upgrades may cause ceiling drops. Dimensions, sizes, specifications, layouts, and materials are approximate only and subject to change without notice. Outdoor square footage, landscaping, stairs, and landings vary and may not necessarily reflect the floorplan portrayed above. E.&O.E.