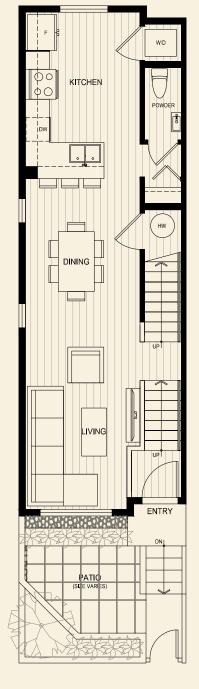

## Plan D2e

3 Bed, 2.5 Bath Interior: 1168 Sq Ft | Exterior: 119 Sq Ft

Main Level