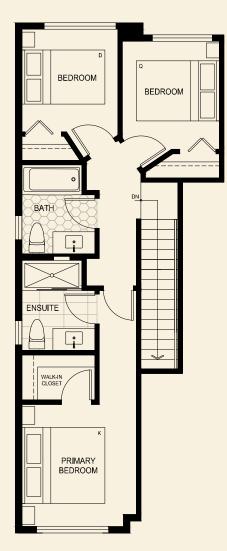

## PARKSIDE COLLECTION

## Plan D2e

3 Bed, 2.5 Bath Interior: 1168 Sq Ft | Exterior: 119 Sq Ft





Main Level

## LiveAtTheRobinsons.ca

The homes at The Robinsons Parkside Collection are built by the developer WGP Seaton Development LP. The builder reserves the right to make modifications and changes should they be necessary. Select upgrades may cause ceiling drops. Dimensions, sizes, specifications, layouts, and materials are approximate only and subject to change without notice. Outdoor square footage, landscaping, stairs, and landings vary and may not necessarily reflect the floorplan portrayed above. E.&O.E.



Second Level