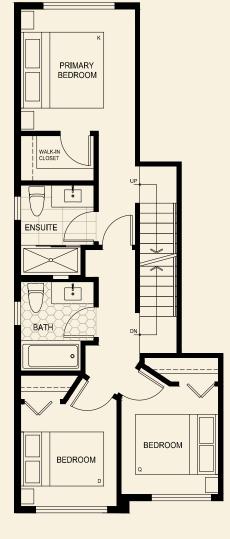

## Plan D1eR

3 Bed, 2.5 Bath + Rooftop Deck Interior: 1240 Sq Ft | Exterior: 291 Sq Ft

Second Level

**Roof Deck** 

Main Level