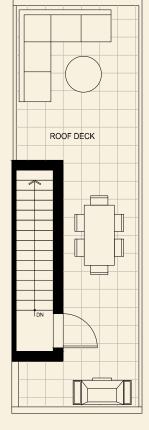

## Plan D1eR

3 Bed, 2.5 Bath + Rooftop Deck Interior: 1240 Sq Ft | Exterior: 291 Sq Ft

Second Level

**Roof Deck** 

Main Level