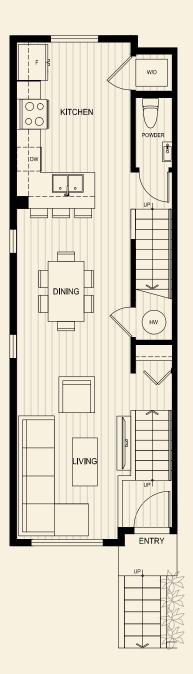

## Plan D1eR

3 Bed, 2.5 Bath + Rooftop Deck Interior: 1240 Sq Ft | Exterior: 291 Sq Ft

Second Level

**Roof Deck** 

Main Level