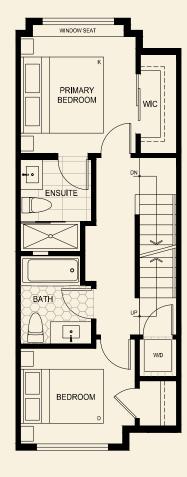

## Plan C3

2 Bed, 2.5 Bath + Rooftop Deck Interior: 1025 Sq Ft | Exterior: 262 Sq Ft

Second Level

**Roof Deck** 