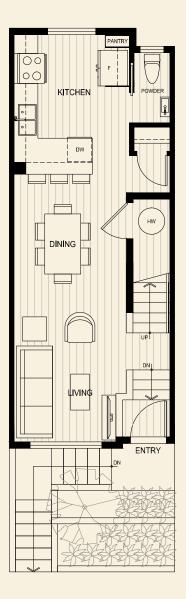

## Plan C3

2 Bed, 2.5 Bath + Rooftop Deck Interior: 1025 Sq Ft | Exterior: 262 Sq Ft

Second Level

**Roof Deck** 

## Main Level