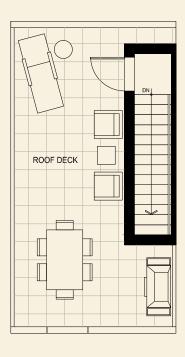

## Plan C3

2 Bed, 2.5 Bath + Rooftop Deck Interior: 1025 Sq Ft | Exterior: 262 Sq Ft

Second Level

**Roof Deck** 