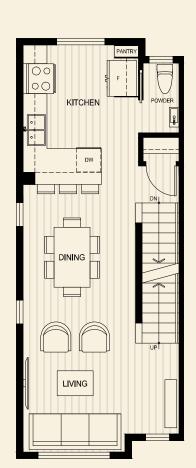

## PARKSIDE COLLECTION

## Plan C2

2 Bed, 3.5 Bath + Lock Off + Den Interior: 1431 Sq Ft | Exterior: 199 Sq Ft





Main Level

## LiveAtTheRobinsons.ca

The homes at The Robinsons Parkside Collection are built by the developer WGP Seaton Development LP. The builder reserves the right to make modifications and changes should they be necessary. Select upgrades may cause ceiling drops. Dimensions, sizes, specifications, layouts, and materials are approximate only and subject to change without notice. Outdoor square footage, landscaping, stairs, and landings vary and may not necessarily reflect the floorplan portrayed above. E.&O.E.



Second Level



Upper Level