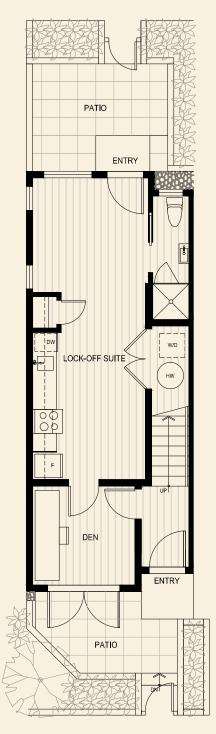

## Plan C2

2 Bed, 3.5 Bath + Lock Off + Den Interior: 1431 Sq Ft | Exterior: 199 Sq Ft

Main Level