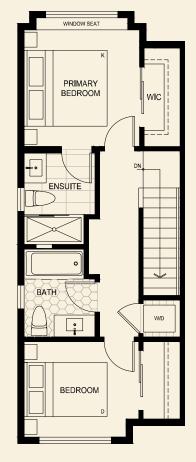

## PARKSIDE COLLECTION

## Plan C2

2 Bed, 3.5 Bath + Lock Off + Den Interior: 1431 Sq Ft | Exterior: 199 Sq Ft





Main Level

## LiveAtTheRobinsons.ca

The homes at The Robinsons Parkside Collection are built by the developer WGP Seaton Development LP. The builder reserves the right to make modifications and changes should they be necessary. Select upgrades may cause ceiling drops. Dimensions, sizes, specifications, layouts, and materials are approximate only and subject to change without notice. Outdoor square footage, landscaping, stairs, and landings vary and may not necessarily reflect the floorplan portrayed above. E.&O.E.



Second Level



Upper Level