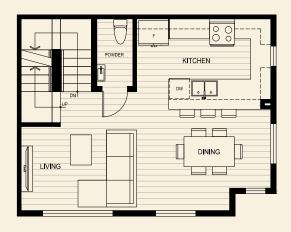

## Plan A3

2 Bed, 3.5 Bath + Lock Off + Den + Rooftop Deck Interior: 1577 Sq Ft | Exterior: 351 – 456 Sq Ft

**Upper Level** 

Main Level

**Roof Deck** 

Second Level