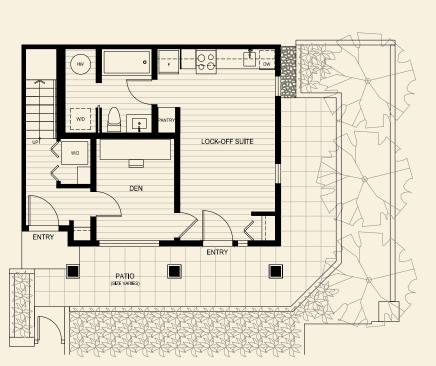

## Plan A3

2 Bed, 3.5 Bath + Lock Off + Den + Rooftop Deck Interior: 1577 Sq Ft | Exterior: 351 – 456 Sq Ft

**Upper Level** 

Main Level

**Roof Deck** 

Second Level