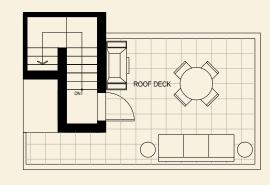

## Plan A3

2 Bed, 3.5 Bath + Lock Off + Den + Rooftop Deck Interior: 1577 Sq Ft | Exterior: 351 – 456 Sq Ft

**Upper Level** 

Main Level

**Roof Deck** 

Second Level