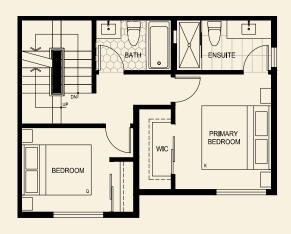

## Plan A3

2 Bed, 3.5 Bath + Lock Off + Den + Rooftop Deck Interior: 1577 Sq Ft | Exterior: 351 – 456 Sq Ft

**Upper Level** 

Main Level

**Roof Deck** 

Second Level