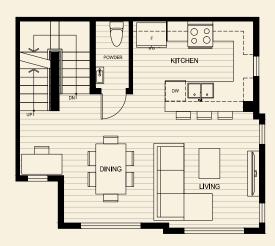

## Plan A2

2 Bed, 3.5 Bath + Lock Off + Rooftop Deck Interior: 1573 Sq Ft | Exterior: 379 Sq Ft

**Upper Level** 

**Roof Deck** 

Main Level

Second Level