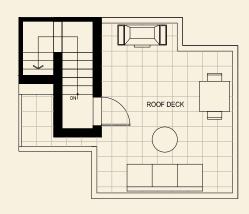

## Plan A2

2 Bed, 3.5 Bath + Lock Off + Rooftop Deck Interior: 1573 Sq Ft | Exterior: 379 Sq Ft

**Upper Level** 

**Roof Deck** 

Main Level

Second Level