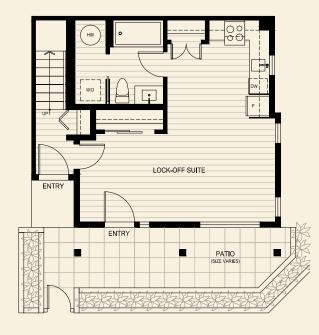

## Plan A2

2 Bed, 3.5 Bath + Lock Off + Rooftop Deck Interior: 1573 Sq Ft | Exterior: 379 Sq Ft

**Upper Level** 

**Roof Deck** 

Main Level

Second Level