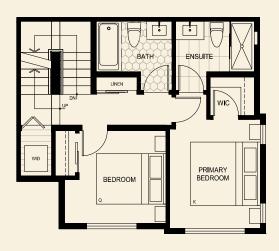

## Plan A2

2 Bed, 3.5 Bath + Lock Off + Rooftop Deck Interior: 1573 Sq Ft | Exterior: 379 Sq Ft

**Upper Level** 

**Roof Deck** 

Main Level

Second Level