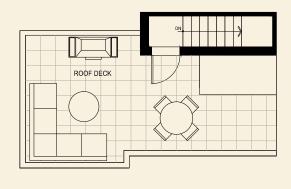

## Plan A1

2 Bed, 3.5 Bath + Lock Off + Flex + Rooftop Deck Interior: 1537 Sq Ft | Exterior: 444 - 459 Sq Ft

Upper Level

Main Level

**Roof Deck** 

Second Level