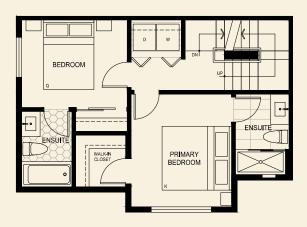

## Plan A1

2 Bed, 3.5 Bath + Lock Off + Flex + Rooftop Deck Interior: 1537 Sq Ft | Exterior: 444 - 459 Sq Ft

Upper Level

Main Level

**Roof Deck** 

Second Level