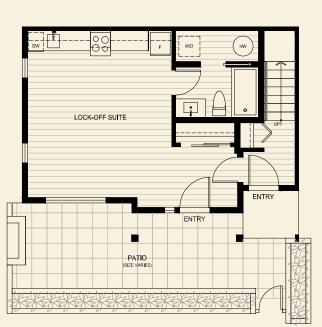

## Plan A1

2 Bed, 3.5 Bath + Lock Off + Flex + Rooftop Deck Interior: 1537 Sq Ft | Exterior: 444 - 459 Sq Ft

Upper Level

Main Level

**Roof Deck** 

Second Level