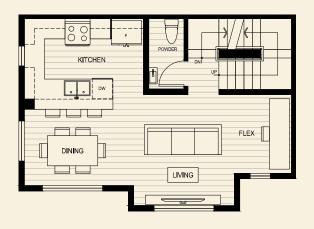

## Plan A1

2 Bed, 3.5 Bath + Lock Off + Flex + Rooftop Deck Interior: 1537 Sq Ft | Exterior: 444 - 459 Sq Ft

Upper Level

Main Level

**Roof Deck** 

Second Level